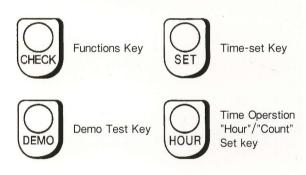

#### CLOCK ON OFF INTERVAL COUNT LIFE LOW Low battery indicator AUTO Auto operation 24HR 24hrs operation

| <u> </u> |                                      |
|----------|--------------------------------------|
| DEMO     | Auto functions every 5" for 3 sprays |
| SERVICE  | Refill change indicator              |
| CLOCK    | Local time                           |
| ON       | Starting operating time              |
| OFF      | Stopping operating time              |
| INTERVAL | Spray time interval                  |
| COUNT    | Number of sprays used                |
| LIFE     | Number of days used                  |

AMPM LOW AUTO 24Hr DEMO

SERVICE

Auto/24Hrs Mode Key

Time Operstion "Minute" Set Key

Taiwan

Malaysia