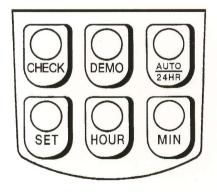

#### CLOCK ON OFF INTERVAL COUNT LIFE LOW Low battery indicator AUTO Auto operation 24HR 24hrs operation

| <u> </u> |                                      |
|----------|--------------------------------------|
| DEMO     | Auto functions every 5" for 3 sprays |
| SERVICE  | Refill change indicator              |
| CLOCK    | Local time                           |
| ON       | Starting operating time              |
| OFF      | Stopping operating time              |
| INTERVAL | Spray time interval                  |
| COUNT    | Number of sprays used                |
| LIFE     | Number of days used                  |

AMPM LOW AUTO 24Hr DEMO

SERVICE

Auto/24Hrs Mode Key

Time Operstion "Minute" Set Key

Taiwan

Malaysia