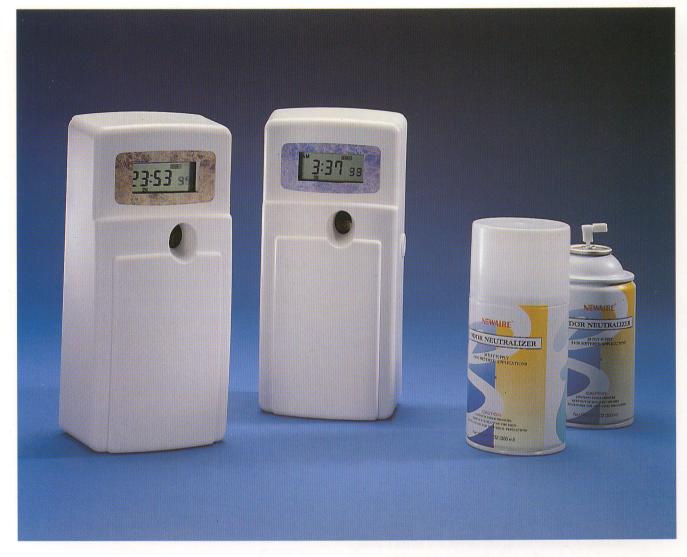

### MARBLE-MATIC AD-240M

BOBSON Marble-Matic Digital Metered Aerosol Dispenser, a professional design to service 6,000 cubic feet space. Its unique ONE Battery design last for up to 4 years, good for approximately 82,000 sprays count.

The most smart and high-tech L.C.D. Panel design is able to select and set almost all functions that Aerosol Dispenser need today.

#### **ONE-BATTERY DESIGN**

Unique One D-Cell Battery design coupled with many features available certainly satisfy the functional requirement of today's aerosol dispenser.

(Good for approximately 82,000 sprays count.)

#### FREE-SIZE REFILL DESIGN

Marble-Matic AD series is designed to fit in almost all metered aerosol cans. Suitable for standard or U.S. size cans.