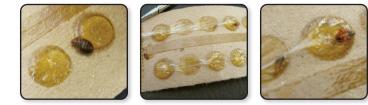

## ITEM # BDS12-6

**MONITOR SIZE:** 1.81" x 6.25" (4.60cm x 15.90cm) **PACKED:** 6 placements per sheet, 12 sheets per box, 4 boxes per case (288 placements per case)

CATCHMASTER \*

Catchmaster™ adhesives are proudly made in the USA