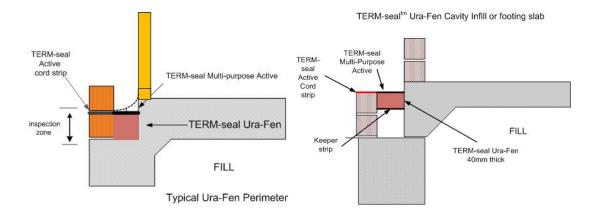

## TERM-SEAL URA-FEN ACTIVE (ACTIVE CONSTITUENT 0.2% BIFENTHRIN)

The three stages of installing **TERM-seal Urafen (0.2% Bifenthrin as active constituent)** as a termite cavity protection system

TERM-seal Ura-Fen has many uses as a termite barrier in both pre-construction and post construction situations.

TERM-seal Ura-Fen is available for use as a handy pac or in 20Litre drums for use through a dispensing machine

TERM-seal Ura-Fen is the perfect termite proofing system for cavity perimeters in all types of slab construction