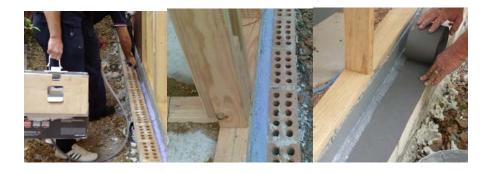

## TERM-SEAL URA-FEN ACTIVE (ACTIVE CONSTITUENT 0.2% BIFENTHRIN)

The three stages of installing **TERM-seal Urafen (0.2% Bifenthrin as active constituent)** as a termite cavity protection system

TERM-seal Ura-Fen has many uses as a termite barrier in both pre-construction and post construction situations.

TERM-seal Ura-Fen is available for use as a handy pac or in 20Litre drums for use through a dispensing machine

TERM-seal Ura-Fen is the perfect termite proofing system for cavity perimeters in all types of slab construction