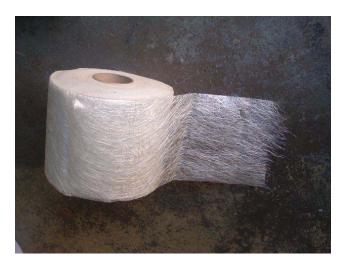

## **TERM-SEAL REO-BAND (FG)**

TERM-seal Reo-Band FG is fibreglass impregnated with a water based emulsion to hold it together and make safe to work with.

It is supplied in 100mm, 150mm and 500mm x 160m rolls to be used as reenforcing joints, back-filled walls etc.