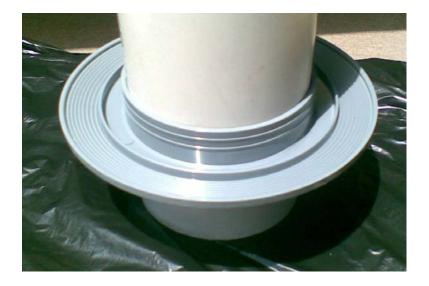

## **TERM-SEAL PENETRATION COLLARS**

TERM-seal Penetration collar for DVW pipe protection through concrete slabs is available to fit 40mm, 50mm, 65mm 80mm and 100mm plumbing pipes TERM-seal Penetration collars are certified 81.4 D shore in hardness and comply to AS 3660.1