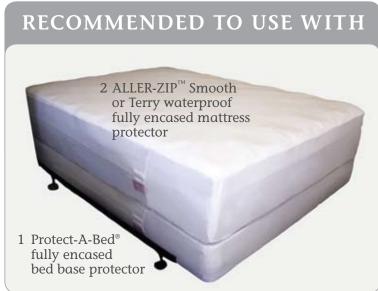

## RECOMMENDED AS PART 1 OF PROTECT-A-BED® 3 PART SYSTEM:

- 1 Protect-A-Bed® fully encased bed base protector
- 2 ALLER-ZIP™ Smooth or Terry water proof fully encased mattress protector
- 3 Protect-A-Bed® Terry waterproof fitted mattress protector

Protect-A-Bed® Bed Base Protectors with BUG LOCK® provide an effective barrier to bed bug infestation. For complete mattress and base protection, recommended for use with ALLER-ZIP™ Mattress Protector.