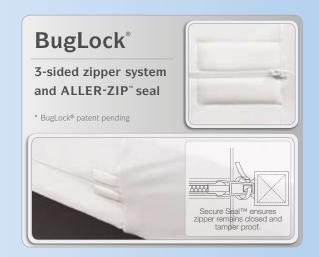

BugLock\* 3-sided zipper system and ALLER-ZIP\* seal for complete protection against allergens, dust mites and bed bugs. Bug entry, escape and bite proof.

\*BugLock\* patent pending